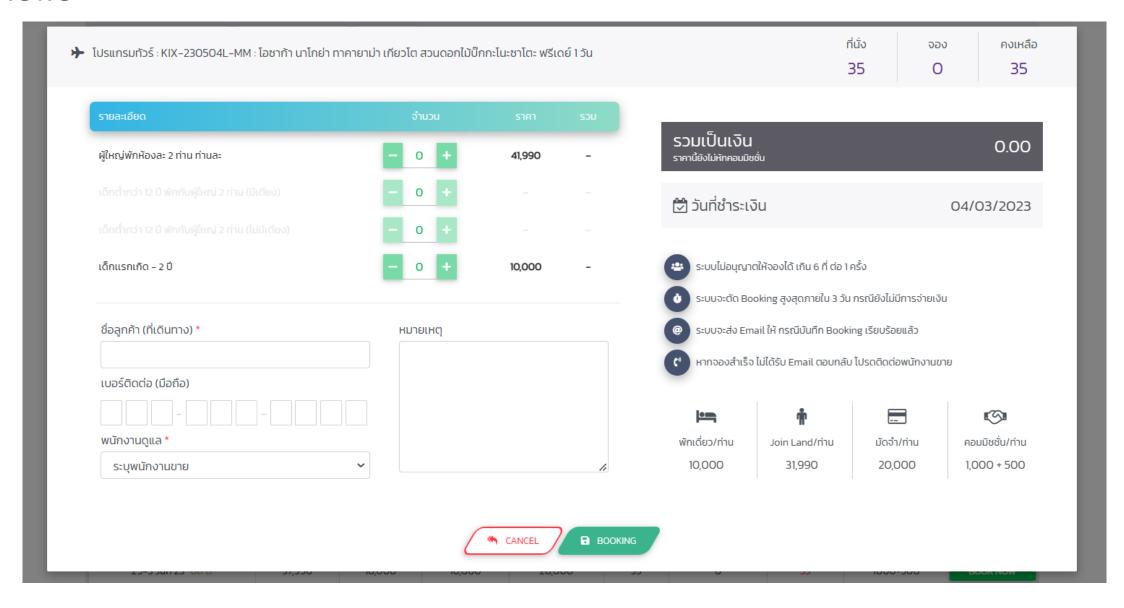

### เมื่อกค ภาพรวมโปรแกรม (Itinerary)

เคังเป็น Pop-up หรือแบบอื่นก็ไค้ ขึ้นมา เพื่อแสคง ว่าไปไหนบ้างแต่ละวัน อาหารมี ให้มื้อไหนบ้าง มื้อไหน Free แล้วก็ โรงแรมที่ผักจำนวนคาวของโรงแรมที่ผัก (ตัวอย่างใน ref.1 หน้าถัคไป)

### เมื่อกค START AT

Slide down หรือแบบอื่นก็ไค้
 วันที่ออกทัวร์ และ ราคาแต่ละ ช่วม
 โปรแกรมที่ออกทัวร์
 (ตัวอย่ามใน ref.2 หน้าถัคไป)

#### + 4-9 MAY 23 / 4-9 MAY 23 / 5-10 MAY 23 / 5-10 MAY 23 / 9-14 MAY 23

| Period                  | Adults | Single | Infants | Status   |
|-------------------------|--------|--------|---------|----------|
| 4-9 May 23              | 41,990 | 10,000 | 10,000  | BOOK NOW |
| 4–9 May 23 <b>ਪੱਕ B</b> | 41,990 | 10,000 | 10,000  | BOOK NOW |
| 5–10 May 23             | 41,990 | 10,000 | 10,000  | BOOK NOW |
| 5–10 May 23  ਪੱਕ B      | 41,990 | 10,000 | 10,000  | BOOK NOW |
| 9–14 May 23             | 37,990 | 10,000 | 10,000  | BOOK NOW |
| 10-15 May 23            | 37,990 | 10,000 | 10,000  | BOOK NOW |
| 11-16 May 23            | 37,990 | 10,000 | 10,000  | BOOK NOW |
| 12-17 May 23            | 37,990 | 10,000 | 10,000  | BOOK NOW |
| 16-21 May 23            | 37,990 | 10,000 | 10,000  | BOOK NOW |
| 17-22 May 23            | 37,990 | 10,000 | 10,000  | BOOK NOW |
| 29–3 Jun 23             | 37,990 | 10,000 | 10,000  | BOOK NOW |
| 29–3 Jun 23  ਪੱਕ B      | 37,990 | 10,000 | 10,000  | BOOK NOW |