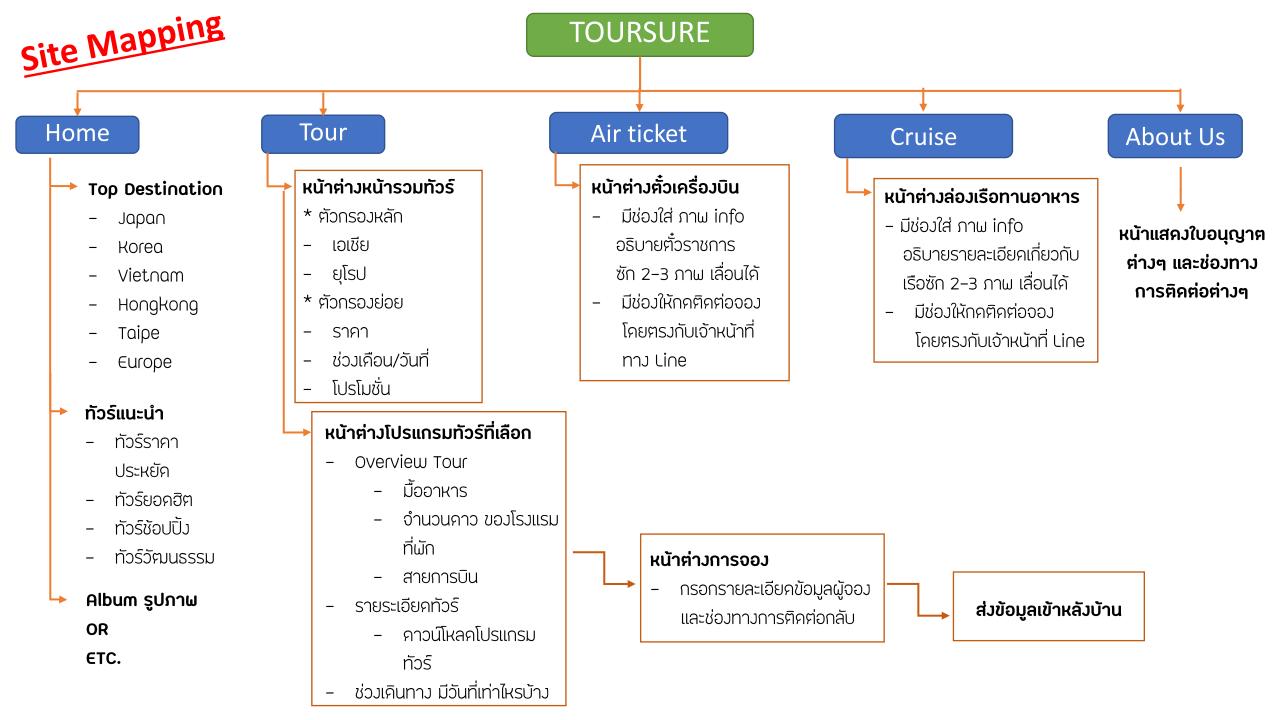

### **TOUR Page**

### เมื่อกคเข้า TOUR มาหน้าแรก

อยากไค้ฝิลเหมือนเลื่อนกูรูปใน <mark>ไอจี</mark> คล้ายแบบนี้

### ในหนึ่วโปรแกรมจะประกอบไปคัวย

- ภาพ Banner
- รหัสทัวร์
- จำนวน วัน/คืน ของโปรแกรม
   ทัวร์
- ช่วมเคือนที่ออกทัวร์
- ราคาเริ่มตัน
   (ตามตัวอย่าง)

#### **PROGRAM TOUR**

O 35u 2 ñu

18,990

#### แถบ BAR ตัวกรองต่างๆ

- \* ตัวกรองหลัก
- เอเชีย
- ยุโรป
- อื่นๆ
- \* ตัวกรอมย่อย
- ราคา
- ช่วมเคือน/วันที่
- โปรโมชั่น

## TOUR Page หลังจากกคเข้ามาในโปรแกรมที่เลือก