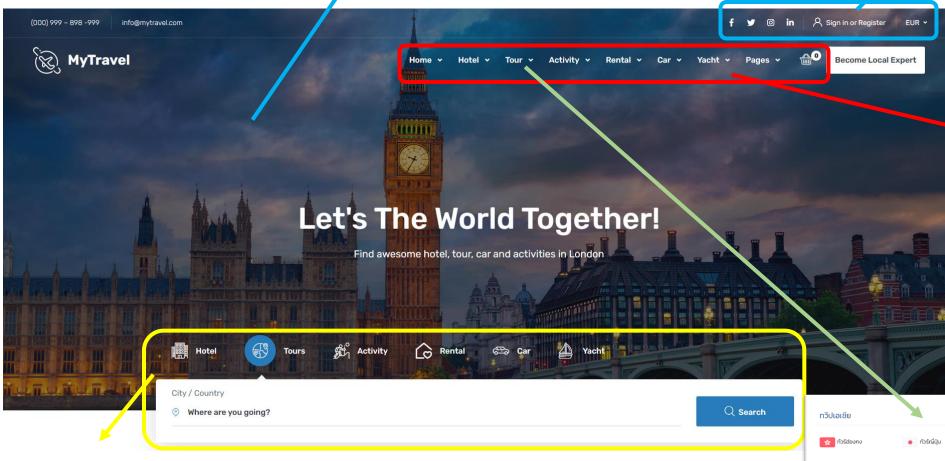

รูปภาผเฑ็มหน้าจอ มี dynamic เล็กน้อย เผื่อให้ไม่คูเป็น ภาผแข็มๆ และเปลี่ยนภาผไปเรื่อยๆ

ช่อมทาม Online ต่ามๆ

แถบ Bar Menu

- Home
- Tour = เมื่อกก เป็นประเทศ ต่าวๆ เค้วขึ้นมา
- Air Ticket = เคัมไป หน้าต่ามใหม่
- Cruise = เค้วไป หน้าต่าวใหม่
- About Us = เค้มไป หน้าต่ามใหม่

แถบตัวเลือกลัก มีแค่

- Tour
- Air Ticket
- yacht

ถ้าเป็น Tour = City/Country = Where are you going?

ถ้าเป็น Air Ticket = Arrival , Departure/วันที่เคินทาง ไป-กลับ

ถ้าเป็น Yacht = ให้สถานที่ขึ้นเรือ Asia Tique , Icon Siam / วันที่ต้องการเคินทาง