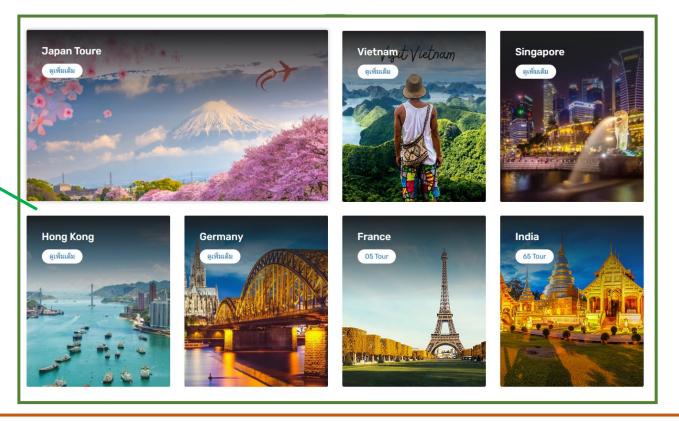

รูปภาผเฑ็มหน้าจอ มี dynamic เล็กน้อย เผื่อให้ไม่คูเป็น ภาผแข็มๆ และเปลี่ยนภาผไปเรื่อยๆ

ช่อมทาม Online ต่ามๆ



แถบ Bar Menu

- Home
- Tour = เมื่อกก เป็นประเทศ ต่าวๆ เค้วขึ้นมา
- Air Ticket = เคัมไป หน้าต่ามใหม่
- Cruise = เค้วไป หน้าต่าวใหม่
- About Us = เค้มไป หน้าต่ามใหม่

แถบตัวเลือกลัก มีแค่

- Tour
- Air Ticket
- yacht

ถ้าเป็น Tour = City/Country = Where are you going?

ถ้าเป็น Air Ticket = Arrival , Departure/วันที่เคินทาง ไป-กลับ

ถ้าเป็น Yacht = ให้สถานที่ขึ้นเรือ Asia Tique , Icon Siam / วันที่ต้องการเคินทาง



## Home Page-2

กคเข้าเข้าไปสู่ โปรแกรม 🔻 ประเทศที่เลือก

#### ประเทศยอดนิยม



## ทำเป็น Album ภาผ

#### **Recent Article**



How to travel with paper map 04/04/2022



Change your place and get fresh air 04/04/2022



Pityful a rethoric question ran 04/04/2022

### **TOUR Page**

### เมื่อกคเข้า TOUR มาหน้าแรก

อยากไค้ฝิลเหมือนเลื่อนกูรูปใน <mark>ไอจี</mark> คล้ายแบบนี้

### ในหนึ่วโปรแกรมจะประกอบไปคัวย

- ภาพ Banner
- รหัสทัวร์
- จำนวน วัน/คืน ของโปรแกรม
   ทัวร์
- ช่วมเคือนที่ออกทัวร์
- ราคาเริ่มตัน
   (ตามตัวอย่าง)



#### **PROGRAM TOUR**









O 35u 2 ñu

18,990



#### แถบ BAR ตัวกรองต่างๆ

- \* ตัวกรองหลัก
- เอเชีย
- ยุโรป
- อื่นๆ
- \* ตัวกรอมย่อย
- ราคา
- ช่วมเคือน/วันที่
- โปรโมชั่น

## TOUR Page หลังจากกคเข้ามาในโปรแกรมที่เลือก



### เมื่อกค ภาพรวมโปรแกรม (Itinerary)

เคังเป็น Pop-up หรือแบบอื่นก็ไค้ ขึ้นมา เพื่อแสคง ว่าไปไหนบ้างแต่ละวัน อาหารมี ให้