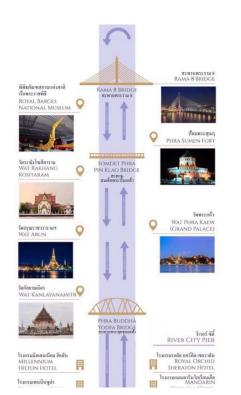

### แถบ BAR ตัวเลือกการจอม

- 1. เรือ (มีหลายเรือให้บริการ)
- 2. ท่าเรือ (มี 2 ท่าเรือหลักๆ)
- 3. โปรแกรม (มี 2-3 โปรแกรม
- 4. วันที่เคินทาง
- จำนวน

  - Child (5–10 years)
  - Infant (0-4 Years)