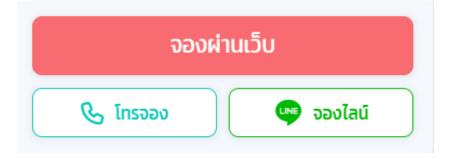

### เมื่อกค воок กош

- เค้า Pop-up ว่าจะให้จองผ่านอะไร
  - ผ่านเว็บ
    - เค้ว Pop-up ให้ใส่ข้อมูล (Ref.3)
       แล้วส่วข้อมูลเข้าหลัวบ้าน
  - โทรจอม
    - เค้ง Pop-up เบอร์ติคต่อ
  - จอมไลน์
    - เค้ง Pop-up QR Code Line . ID LINE

### มีปุ่มให้กคเลือกการจอง

- ผ่านเว็บ
  - เค้ว Pop-up ให้ใส่ข้อมูล (Ref.3)
     แล้วส่วข้อมูลเข้าหลัวบ้าน
- โทรจอม
  - เก้ม Pop-up เบอร์ฅิกต่อ
- จอมไลน์
  - เค้ม Pop-up QR Code Line . ID LINE

Cruise Page

### มีปุ่มให้เลือกว่าจะจองอย่างไร

- ผ่านเว็บ
  - เค้ม Pop-up ให้ใส่ข้อมูล <mark>(Ref.3)</mark>

แล้วส่วข้อมูลเข้าหลัวบ้าน

- โทรจอม
  - เก้ว Pop-up เบอร์ติกต่อ
- จอมไลน์
  - เค้ม Pop-up QR Code Line . ID LINE