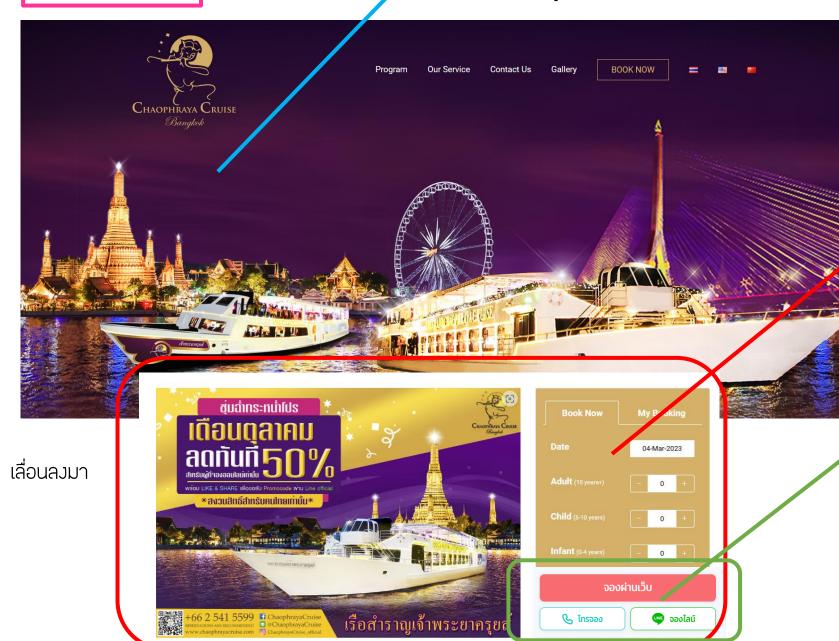

รูปภาผเฅ็มหน้าจอ มี dynamic เล็กน้อย เผื่อให้ไม่คูเป็นภาผแข็มๆ

### แถบ BAR ตัวเลือกการจอม

- 1. เรือ (มีหลายเรือให้บริการ)
- 2. ท่าเรือ (มี 2 ท่าเรือหลักๆ)
- 3. โปรแกรม (มี 2-3 โปรแกรม
- 4. วันที่เคินทาง
- จำนวน

  - Child (5–10 years)
  - Infant (0-4 Years)

### มีปุ่มให้เลือกว่าจะจองอย่างไร

- ผ่านเว็บ
  - เค้ม Pop-up ให้ใส่ข้อมูล <mark>(Ref.3)</mark>

แล้วส่วข้อมูลเข้าหลัวบ้าน

- โทรจอม
  - เก้ว Pop-up เบอร์ติกต่อ
- จอมไลน์
  - เค้ม Pop-up QR Code Line . ID LINE