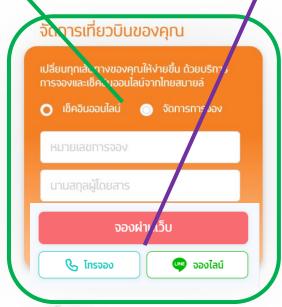

### เมื่อกค воок กош

- เค้า Pop-up ว่าจะให้จองผ่านอะไร
  - ผ่านเว็บ
    - เค้ว Pop-up ให้ใส่ข้อมูล (Ref.3)
       แล้วส่วข้อมูลเข้าหลัวบ้าน
  - โทรจอม
    - เค้ง Pop-up เบอร์ติคต่อ
  - จอมไลน์
    - เค้ง Pop-up QR Code Line . ID LINE

### มีปุ่มให้กคเลือกการจอง

- ผ่านเว็บ
  - เค้ว Pop-up ให้ใส่ข้อมูล (Ref.3)
     แล้วส่วข้อมูลเข้าหลัวบ้าน
- โทรจอม
  - เก้ม Pop-up เบอร์ฅิกต่อ
- จอมไลน์
  - เค้ม Pop-up QR Code Line . ID LINE

Cruise Page

### มีปุ่มให้เลือกว่าจะจองอย่างไร

- ผ่านเว็บ
  - เค้ม Pop-up ให้ใส่ข้อมูล <mark>(Ref.3)</mark>

แล้วส่วข้อมูลเข้าหลัวบ้าน

- โทรจอม
  - เก้ว Pop-up เบอร์ติกต่อ
- จอมไลน์
  - เค้ม Pop-up QR Code Line . ID LINE