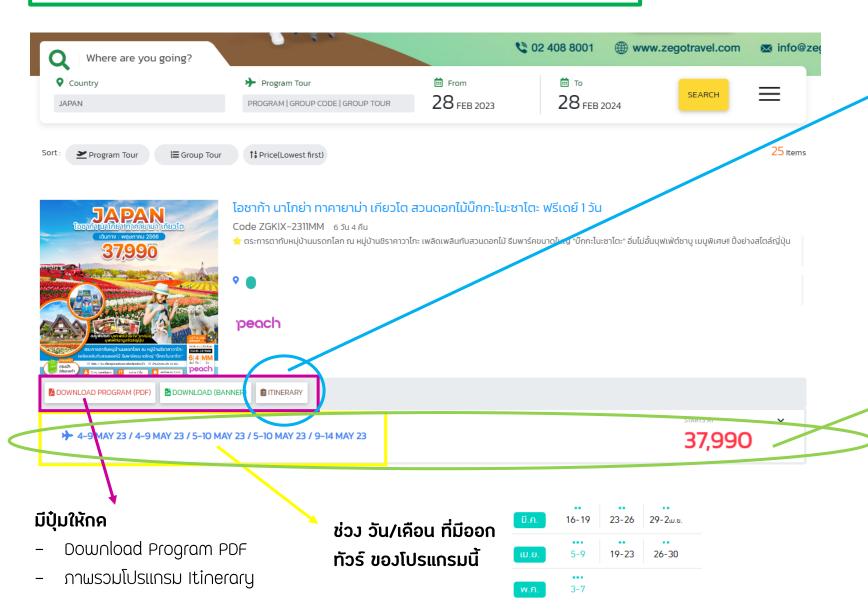

### ในหนึ่วโปรแกรมจะประกอบไปคัวย

- ภาพ Banner
- รหัสทัวร์
- จำนวน วัน/คืน ของโปรแกรม
   ทัวร์
- ช่วมเคือนที่ออกทัวร์
- ราคาเริ่มตัน
   (ตามตัวอย่าง)

#### **PROGRAM TOUR**

O 35u 2 ñu

18,990

### เมื่อกค ภาพรวมโปรแกรม (Itinerary)

เคังเป็น Pop-up หรือแบบอื่นก็ไค้ ขึ้นมา เพื่อแสคง ว่าไปไหนบ้างแต่ละวัน อาหารมี ให้มื้อไหนบ้าง มื้อไหน Free แล้วก็ โรงแรมที่ผักจำนวนคาวของโรงแรมที่ผัก (ตัวอย่างใน ref.1 หน้าถัคไป)

### เมื่อกค START AT

Slide down หรือแบบอื่นก็ไค้
 วันที่ออกทัวร์ และ ราคาแต่ละ ช่วม
 โปรแกรมที่ออกทัวร์
 (ตัวอย่ามใน ref.2 หน้าถัคไป)

#### + 4-9 MAY 23 / 4-9 MAY 23 / 5-10 MAY 23 / 5-10 MAY 23 / 9-14 MAY 23

| Period                  | Adults | Single | Infants | Status   |
|-------------------------|--------|--------|---------|----------|
| 4-9 May 23              | 41,990 | 10,000 | 10,000  | BOOK NOW |
| 4–9 May 23 <b>ਪੱਕ B</b> | 41,990 | 10,000 | 10,000  | BOOK NOW |
| 5–10 May 23             | 41,990 | 10,000 | 10,000  | BOOK NOW |
| 5–10 May 23  ਪੱਕ B      | 41,990 | 10,000 | 10,000  | BOOK NOW |
| 9–14 May 23             | 37,990 | 10,000 | 10,000  | BOOK NOW |
| 10-15 May 23            | 37,990 | 10,000 | 10,000  | BOOK NOW |
| 11-16 May 23            | 37,990 | 10,000 | 10,000  | BOOK NOW |
| 12-17 May 23            | 37,990 | 10,000 | 10,000  | BOOK NOW |
| 16-21 May 23            | 37,990 | 10,000 | 10,000  | BOOK NOW |
| 17-22 May 23            | 37,990 | 10,000 | 10,000  | BOOK NOW |
| 29–3 Jun 23             | 37,990 | 10,000 | 10,000  | BOOK NOW |
| 29–3 Jun 23  ਪੱਕ B      | 37,990 | 10,000 | 10,000  | BOOK NOW |