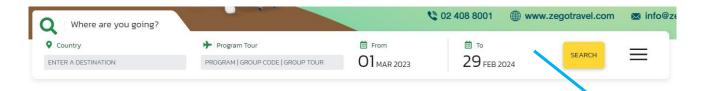

แถบตัวเลือกลัก มีแค่

- Tour
- Air Ticket
- yacht

ถ้าเป็น Tour = City/Country = Where are you going?

ถ้าเป็น Air Ticket = Arrival , Departure/วันที่เคินทาง ไป-กลับ

ถ้าเป็น Yacht = ให้สถานที่ขึ้นเรือ Asia Tique , Icon Siam / วันที่ต้องการเคินทาง